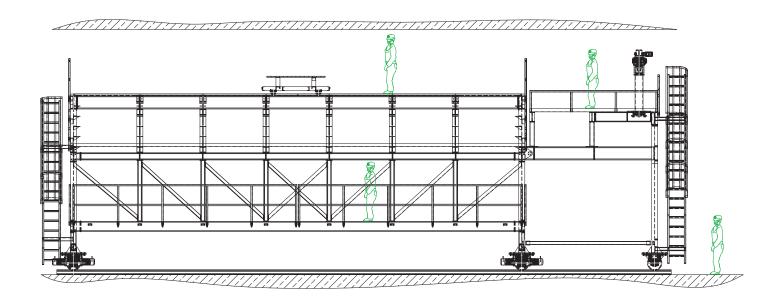

## Formwork Carriages, Handling Structures

and Other Specialized Equipment for Underground Construction

We design and manufacture specialized equipment for work during the tunneling and tunnel concreting. Our range includes formwork carraiges and handling structures, mining platforms, various types of conveyors and other necessary equipment. The combination of first-class materials, proven parts and inhouse manufacturing ensures long-term and reliable service life of our equipment, even in demanding conditions.

Our engineers design each piece of equipment taking into account specific requirements of each individual customer. We design our formwork for a wide variety of tunnel profiles and required loads to meet the requirements of your project.