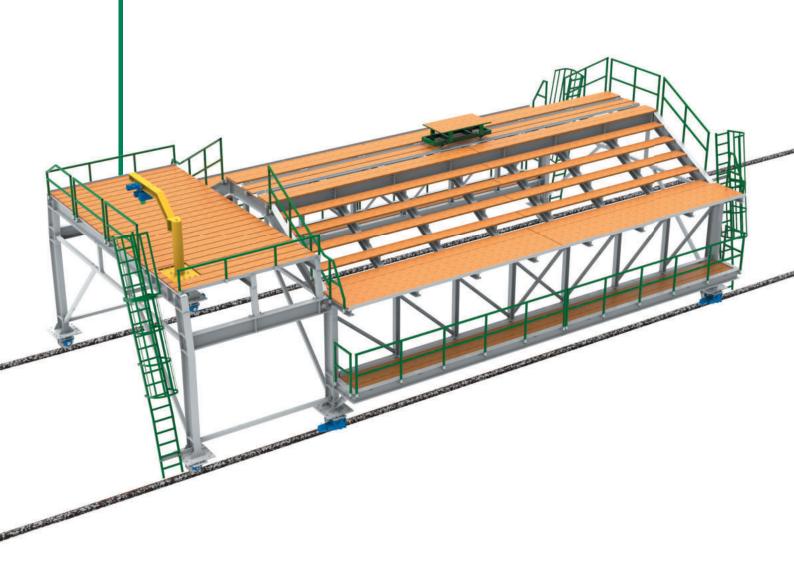

## Formwork Carriages, Handling Structures

and Other Specialized Equipment for Underground Construction

We design and manufacture specialized equipment for work during the tunneling and tunnel concreting. Our range includes formwork carraiges and handling structures, mining platforms, various types of conveyors and other necessary equipment. The combination of first-class materials, proven parts and inhouse manufacturing ensures long-term and reliable service life of our equipment, even in demanding conditions.

Our engineers design each piece of equipment taking into account specific requirements of each individual customer. We design our formwork for a wide variety of tunnel profiles and required loads to meet the requirements of your project.